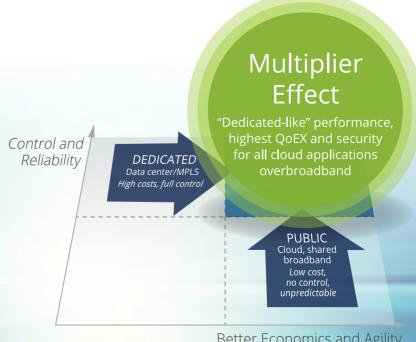

### Compete at Your Peak with a Business-driven SD-WAN Edge

**Platform** 

Silver Peak, the global SD-WAN leader, serves thousands of customers in 100 countries around the world

Businesses with a Silver Peak SD-WAN solution achieve the highest multiplier on their cloud investments by modernizing the WAN to deliver the agility and economics of public shared infrastructure with the control and reliability of dedicated resources. This results in better network economics, control reliability and performance.

Maximize the **Multiplier Effect** with a No-Compromise **WAN Strategy** 

Better Economics and Agility